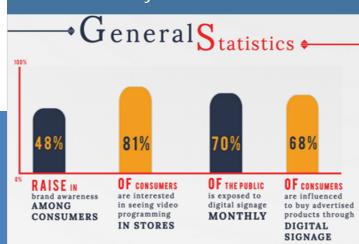

Why Digital Signage?

Improve Profits
Generate Impluse Buying
Notify Customers of Upcoming Events
Customized Campaings for Specific Markets