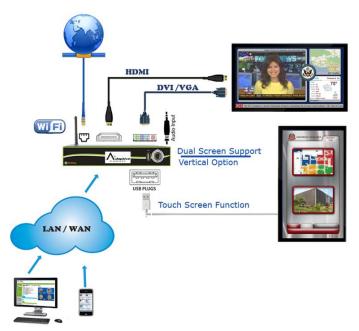

#### **Advanced Features**

GPS Content Control
Video Wall and Multi Screen
Analytics and Reporting
Network Monitoring
Content Audit Trail