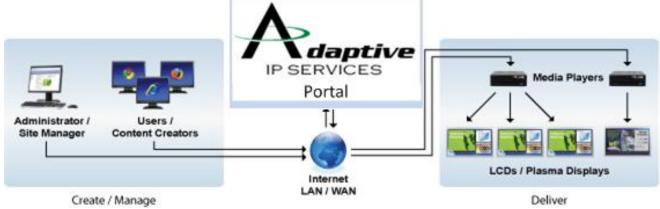

# How It Works!

Sales and Support (888) 382-7685

Call Today for a Free Demo (888) 382-7685